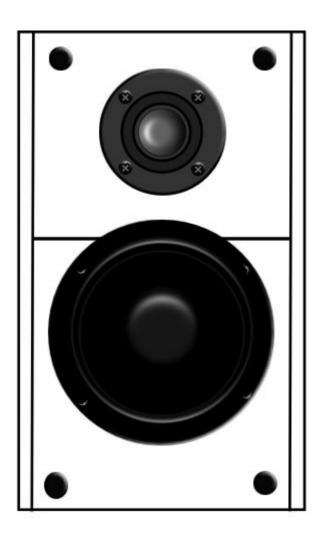

#### **SPECIFICATION**

**MODEL:** 

MC-4i Monitor Speaker

**DRIVERS:** 

1" softdome tweeter

4" Poly-coated cone woofer

Cabinet Type: Vented

Frequency Response: 80 - 20,000Hz

**Power handing:** 25 - 50 watts max

**Independence:** 12 ohms

DIMENSIONS:

5.5"W x 10"H x 6"D

**CABLES:** 

Standard Speaker Cable

**Cable thickness:** 

18 guage

**Independence:** 4/8 ohms

DIMENSIONS:

4"W x 1.25"H x 6"D